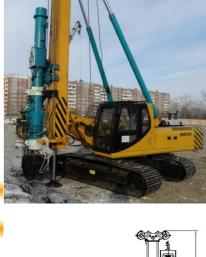

## **PILING EQUIPMENT**

we are verry pleased to offer you the new 40ton piling rig.

This machine is build in 2015 and still complete new, never used and parked insde the factory building. Has 0 working hours. and can be used with a 2015 brand new 4T Hydraulic impact hammer wich is also direct available. if a diesel impact hammer is required we deliver also new or used diesel hammers.

Branc

Type 40 T

Piling rig (for hydraulic or diesel impact hammer Type machine

18,1 m (1,35m leader up = total 19,45 m) Leader length

11,5 + 2 + 4,5 m Leader section lengths

Max pile length 13,5m Weight excl Hammer appr. 37 t Year of construction 2015 Hour count January 2019

## **Pricing & Delivery**

**DUTCH PILING EQUIPMENT** 

1: 40 ton piling rig 2015 (0 hours)

4 ton hydraulic impact hammer 2015 (0 hours)

EUR. Request for price EUR. Request for price