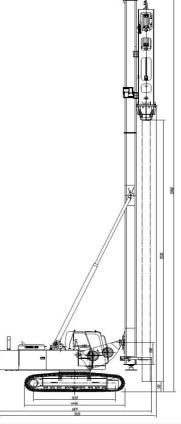

Branc

Type 40 T

Piling rig (for hydraulic or diesel impact hammer Type machine

18,1 m (1,35m leader up = total 19,45 m) Leader length

11,5 + 2 + 4,5 m Leader section lengths

Max pile length 13,5m Weight excl Hammer appr. 37 t Year of construction 2015 Hour count January 2019

Machine Certification NO CE certification

4 t (single line) max 8 t 2part (Free fall winch) Capacity pullup wicn (hammer)

Speed pullup winch (hammer) 70 m/min (single line)

Capacity Auxiliary wicn (pile) 4 t (single line) max 8 t 2part (Free fall winch)

Speed Auxiliary winch (pile) 70 m/min (single line)

3,5 degree Maximum inclination forward Maximum inclination backward 22,5 degree Maximum sideway correction 3 degree Sliding brace (spotter) Not available

Diesel engine Cummins 6BTAA 5.9 C150

117 KW Diesel engine output Operational width 3180 mm Transport width 3180

Transport height (with 4t hammer) 3100 mm (4062 mm) Transport length (with 4t hammer) 13800 mm (14500 mm)