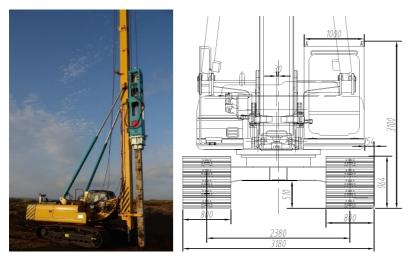

## **PILING EQUIPMENT**

we are verry pleased to offer you the new 40ton piling rig.

This machine is build in 2015 and still complete new, never used and parked insde the factory building. Has 0 working hours. and can be used with a 2015 brand new 4T Hydraulic impact hammer wich is also direct available. if a diesel impact hammer is required we deliver also new or used diesel hammers.

Branc

Type 40 T

Piling rig (for hydraulic or diesel impact hammer Type machine

18,1 m (1,35m leader up = total 19,45 m) Leader length

11,5 + 2 + 4,5 m Leader section lengths

Max pile length 13,5m Weight excl Hammer appr. 37 t Year of construction 2015 Hour count January 2019

Diesel engine Cummins 6BTAA 5.9 C150

117 KW Diesel engine output Operational width 3180 mm Transport width 3180

Transport height (with 4t hammer) 3100 mm (4062 mm) Transport length (with 4t hammer) 13800 mm (14500 mm)