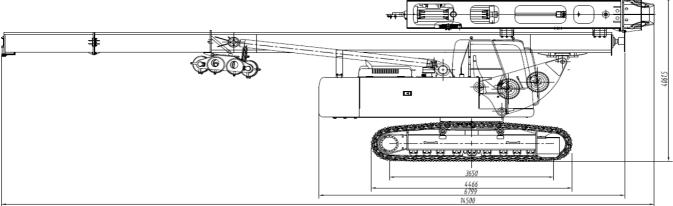

Branc

Type 40 T

Piling rig (for hydraulic or diesel impact hammer Type machine

18,1 m (1,35m leader up = total 19,45 m) Leader length

11,5 + 2 + 4,5 m Leader section lengths

Max pile length 13,5m Weight excl Hammer appr. 37 t Year of construction 2015 Hour count January 2019

Diesel engine Cummins 6BTAA 5.9 C150

117 KW Diesel engine output Operational width 3180 mm Transport width 3180

Transport height (with 4t hammer) 3100 mm (4062 mm) Transport length (with 4t hammer) 13800 mm (14500 mm)