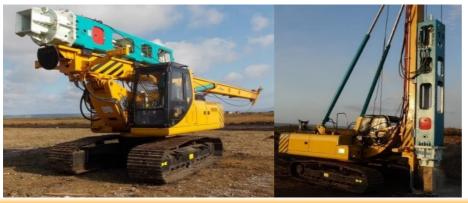

## **PILING EQUIPMENT**

we are verry pleased to offer you the new 40ton piling rig.

This machine is build in 2015 and still complete new, never used and parked insde the factory building. Has 0 working hours. and can be used with a 2015 brand new 4T Hydraulic impact hammer wich is also direct available. if a diesel impact hammer is required we deliver also new or used diesel hammers.

Branc

Type 40 T

Piling rig (for hydraulic or diesel impact hammer Type machine

18,1 m (1,35m leader up = total 19,45 m) Leader length

11,5 + 2 + 4,5 m Leader section lengths

Max pile length 13,5m Weight excl Hammer appr. 37 t Year of construction 2015 Hour count January 2019

## **Pricing & Delivery**

**DUTCH PILING EQUIPMENT** 

1: 40 ton piling rig 2015 (0 hours)

4 ton hydraulic impact hammer 2015 (0 hours)

EUR. Request for price EUR. Request for price