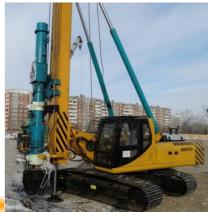

## **PILING EQUIPMENT**

we are verry pleased to offer you the new 40ton piling rig.

This machine is build in 2015 and still complete new, never used and parked insde the factory building. Has 0 working hours. and can be used with a 2015 brand new 4T Hydraulic impact hammer wich is also direct available. if a diesel impact hammer is required we deliver also new or used diesel hammers.

Branc

Type 40 T

Piling rig (for hydraulic or diesel impact hammer Type machine

18,1 m (1,35m leader up = total 19,45 m) Leader length

11,5 + 2 + 4,5 m Leader section lengths

Max pile length 13,5m Weight excl Hammer appr. 37 t Year of construction 2015 Hour count January 2019

## **Pricing & Delivery**

**DUTCH PILING EQUIPMENT** 

1: 40 ton piling rig 2015 (0 hours)

4 ton hydraulic impact hammer 2015 (0 hours)

EUR. Request for price EUR. Request for price